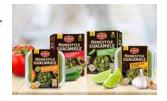

#### **DEL MONTE FRESH PRODUCE N.A., INC.**

Our Homestyle Guacamole is available in four different unique and delicious flavors! The chunky quacamole is made from Fresh Hass Avocados and is offered in 8oz trays with resealable lids and 2oz Snack 4-Pack.