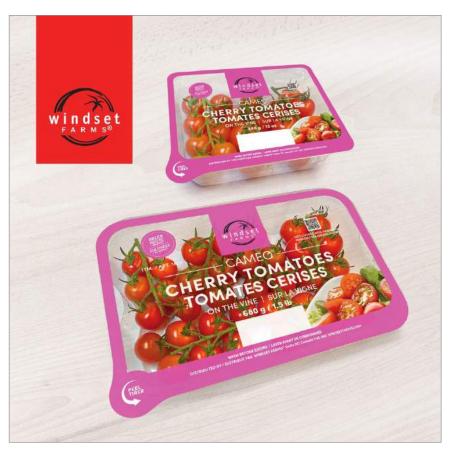

#### WINDSET FARMS - SILVER

Windset Farms® is a family-run company that has become a leader in growing and marketing greenhouse grown produce. We grow non-GMO produce including peppers, cucumbers, tomatoes, lettuces and more!

#### WINDSET FARMS

Our Cameo® Cherry Tomatoes are now available on the vine! Picked at full color and packed on the vine for optimum flavor and freshness. A little taste of summer!