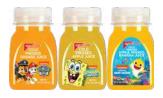

#### **CRUNCH PAK**

Introducing cold-pressed juice. This 100% all-natural juice is selected with the finest ingredients to ensure quality, flavor, and nutrients in every sip. Kids love the fun, high-graphic artwork and parents love the nutrition inside the box. No preservatives, no added sugar, and no artificial colors or flavors. Visit our booth for more information!