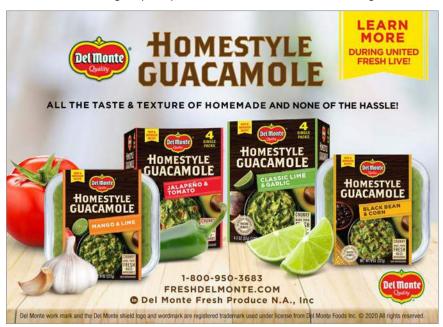

#### DRISCOLL'S

ONLY THE FINEST BERRIES are packed under the Driscolls brand. Continually delighting berry consumers with year round availability of conventional and organic strawberries, blueberries, raspberries and blackberries. For over 100 years, the Driscoll's brand has been trusted and recognized for superior quality.

#### **DRISCOLL'S**

Just in time for Summer, we're delighted to share our line of Limited Edition-Sweetest Batch-Strawberries, Blackberries, Raspberries and Blueberries.