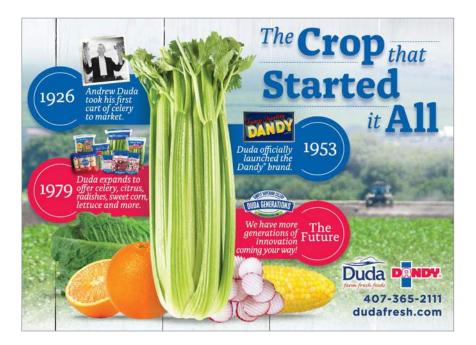

#### **DUDA FARM FRESH FOODS. INC. - SILVER**

Duda For nearly 100 years, Duda Farm Fresh Foods has been a leading grower, shipper, processor and marketer of fresh vegetables and citrus. Known for their superior celery, over the years the company has expanded their facilities to accommodate recent developments such as celery juicing and other health and wellness trends in order to provide consumers with the freshest celery possible. With primary locations in Florida, California, Arizona, Georgia and Michigan, Duda Farm Fresh Foods carries a commitment to innovation and sustainability and believes in growing a healthy future for generations to come. The company is a wholly owned subsidiary of A. Duda & Sons, Inc., a family-owned, diversified land company headquartered in Oviedo, Florida. For more information, please visit www.dudafresh.com.